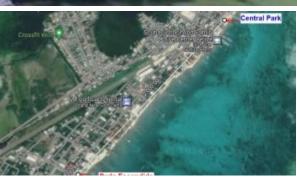

## Unit #19, Perla Escondida

**N**BELIZE

Price: SOLD Location: Belize District Bedrooms: 2

MLS Number: Perla\_19 Built up size: 963.00 Sq Ft

Perla Escondida is one of the hidden gems of San Pedro Town. Translated the name means "Hidden Pearl" and although located on the beachfront, yards away from the second largest barrier reef in the world, the size, location, rents, and potential equity increase make these units some of the better real estate investments on the island.With no neighbors above, there is less noise disruption from outside sources while residing inside the residence. There are two different flights of stairs leading to the ground floor. One set is at the back end of the courtyard and the other set is near the street and the complex entrance. From the third floor, there is an additional flight of stairs leading to the rooftop. Note: The rooftop is normally locked for access, but owners are provided a key for maintenance and for their convenience. At Perla Escondida, unit #19 is a side unit (facing north and south) and features 2 Bedrooms and 2 Bathroom and includes 963 sq.ft. of living space. The balcony faces south and you have a wonderful view of the Caribbean Sea Read more on our website