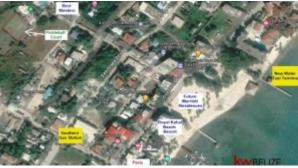

## Unit #19, Perla Escondida

**N**BELIZE

Price: SOLD Location: Belize District Bedrooms: 2

MLS Number: Perla\_19 Built up size: 963.00 Sq Ft

Perla Escondida is one of the hidden gems of San Pedro Town. Translated the name means "Hidden Pearl" and although located on the beachfront, yards away from the second largest barrier reef in the world, the size, location, rents, and potential equity increase make these units some of the better real estate investments on the island.With no neighbors above, there is less noise disruption from outside sources while residing inside the residence. There are two different flights of stairs leading to the ground floor. One set is at the back end of the courtyard and the other set is near the street and the complex entrance. From the third floor, there is an additional flight of stairs leading to the rooftop. Note: The rooftop is normally locked for access, but owners are provided a key for maintenance and for their convenience. At Perla Escondida, unit #19 is a side unit (facing north and south) and features 2 Bedrooms and 2 Bathroom and includes 963 sq.ft. of living space. The balcony faces south and you have a wonderful view of the Caribbean Sea Read more on our website