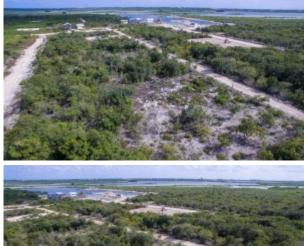

## SOLD, X2CW+JWG

**Price:** SOLD **Location:** Belize District MLS Number: RSPB7P8104JC Lot size: 543.00 Sq M

UNDER CONTRACT Only 4.5 miles northwest of San Pedro Town, in the rapidly expanding off-grid neighborhood of Grand Belizean Estates. High and dry, Parcel 8104, being 543.803 square meters is ready for construction. Traveling by golf cart takes only five minutes to reach Secret Beach on the stunning island of Ambergris Caye.