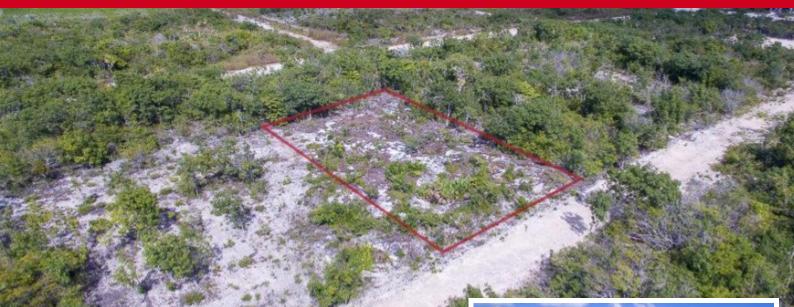

## SOLD, X2CW+JWG

**Price:** SOLD **Location:** Belize District MLS Number: RSPB7P8104JC Lot size: 543.00 Sq M

UNDER CONTRACT Only 4.5 miles northwest of San Pedro Town, in the rapidly expanding off-grid neighborhood of Grand Belizean Estates. High and dry, Parcel 8104, being 543.803 square meters is ready for construction. Traveling by golf cart takes only five minutes to reach Secret Beach on the stunning island of Ambergris Caye.