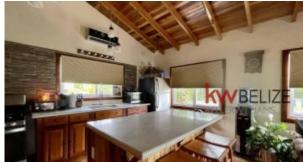

## Placencia Road

Price: USD 379,000 MLS Number: H2104
Location: Stann Creek District Lot size: 0.26 Acre

**Bedrooms:** 1 **Built up size:** 780.00 Sq Ft

Keller Williams is pleased to announce the Exclusive listing of this 1 Bedroom/1 Bath home situated directly on the Placencia Lagoon with incredible Mayan Mountain views. The home has an open floor plan Kitchen/Living room with upgraded cabinetry and furnishings. The bedroom is large with a walk in closet and looks out over the lagoon. There is a separate Laundry and Storage room located just off the Master Bedroom/Bath area with full size washer dryer. The home comes furnished and equipped so you just need to bring your suitcase and move in. This .26 acre lot is 100 ft wide and 113 ft deep. Located directly on the lagoon allows you to easily add a dock and pier. The area around the house is fenced and within the fenced area is fully landscaped yard with a 10 ft x 20 ft storage unit. The existing house is positioned to easily add on to or build a second house. There are limited properties left on the water on the Peninsula so this one won't last long. Set up an appointment to view this home and bring an offer before it's gone.