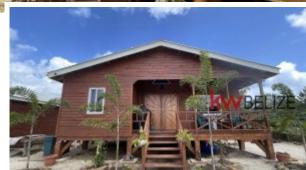

## Placencia Road

Price: USD 379,000 MLS Number: H2104
Location: Stann Creek District Lot size: 0.26 Acre

**Bedrooms:** 1 **Built up size:** 780.00 Sq Ft

Keller Williams is pleased to announce the Exclusive listing of this 1 Bedroom/1 Bath home situated directly on the Placencia Lagoon with incredible Mayan Mountain views. The home has an open floor plan Kitchen/Living room with upgraded cabinetry and furnishings. The bedroom is large with a walk in closet and looks out over the lagoon. There is a separate Laundry and Storage room located just off the Master Bedroom/Bath area with full size washer dryer. The home comes furnished and equipped so you just need to bring your suitcase and move in. This .26 acre lot is 100 ft wide and 113 ft deep. Located directly on the lagoon allows you to easily add a dock and pier. The area around the house is fenced and within the fenced area is fully landscaped yard with a 10 ft x 20 ft storage unit. The existing house is positioned to easily add on to or build a second house. There are limited properties left on the water on the Peninsula so this one won't last long. Set up an appointment to view this home and bring an offer before it's gone.