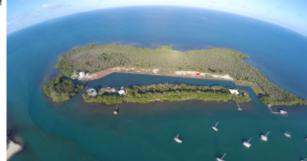

## Placencia Caye

Price: USD 235,000 MLS Number: L 1018 **Location:** Stann Creek District Lot size: 0.17 Acre

Nestled just 250 yards from the vibrant southern tip of the Placencia Peninsula, this Luxury Boutique Island community offers the perfect blend of excitement and tranquility. Residents have the unique opportunity to enjoy the lively culture and amenities of Placencia Village, while also having a serene retreat to call home. Key Features: Size: .18 Acres Dock Frontage: 74 Feet Location: Inner canal of Placencia Caye. Dock & Boardwalk: Direct access to the water, perfect for boating enthusiasts. • Storage Shed: Equipped with a 10x10 concrete pad, ideal for storing boating supplies and outdoor gear. • Utility Pad: Ready for boat electric, water, and pumpout systems. • Septic System: An essential feature for living on an island.• Electricity and Water: Fully serviced for modern conveniences. • Placencia Yacht Club: Stroll down the boardwalk for dining and drinks at sunset. Situated on an inner canal, protected from the sea, offering a peaceful environment, yet it is mere moments away from the open waters, giving you the best of both worlds. An exciting aspect of living on Placencia Caye is the ongoing