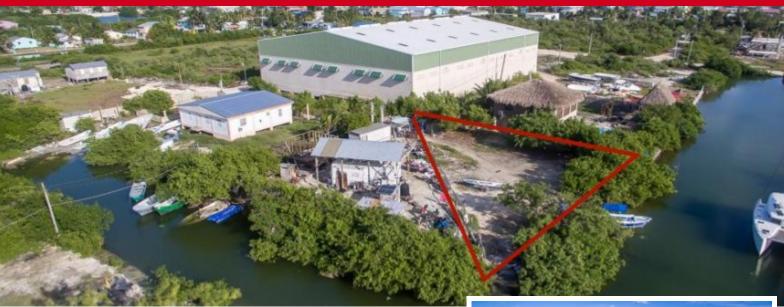

## Parcel 3579, DFC Area

Price: USD 129,000 MLS Number: RSPB73579KC

**Location:** Belize District **Lot size:** 8,000.00

Discover the perfect spot to build your dream home on this 889.05 Square Yards canal-front lot, just 0.5 miles from San Pedro Town. The lot is conveniently located near the boat yard and offers road access, along with utilities such as electricity, water, Wi-Fi, and cable already in place. Whether you're looking to create a serene family home or a private island retreat, this lot offers everything you need to get started. With canal access right at your doorstep, you'll have the opportunity to enjoy waterfront activities and a relaxed island lifestyle, all while being just minutes away from town.