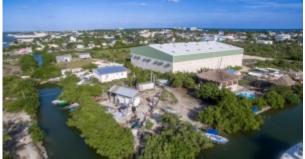

## Parcel 3579, DFC Area

Price: USD 129,000 MLS Number: RSPB73579KC

**Location:** Belize District **Lot size:** 8,000.00

Discover the perfect spot to build your dream home on this 889.05 Square Yards canal-front lot, just 0.5 miles from San Pedro Town. The lot is conveniently located near the boat yard and offers road access, along with utilities such as electricity, water, Wi-Fi, and cable already in place. Whether you're looking to create a serene family home or a private island retreat, this lot offers everything you need to get started. With canal access right at your doorstep, you'll have the opportunity to enjoy waterfront activities and a relaxed island lifestyle, all while being just minutes away from town.