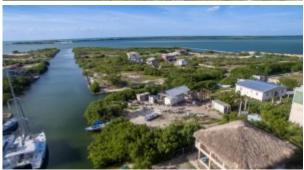

## Parcel 3579, DFC Area

Price: USD 129,000 MLS Number: RSPB73579KC

**Location:** Belize District **Lot size:** 8,000.00

Discover the perfect spot to build your dream home on this 889.05 Square Yards canal-front lot, just 0.5 miles from San Pedro Town. The lot is conveniently located near the boat yard and offers road access, along with utilities such as electricity, water, Wi-Fi, and cable already in place. Whether you're looking to create a serene family home or a private island retreat, this lot offers everything you need to get started. With canal access right at your doorstep, you'll have the opportunity to enjoy waterfront activities and a relaxed island lifestyle, all while being just minutes away from town.