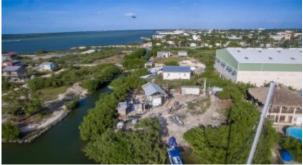

## Parcel 3579, DFC Area

Price: USD 129,000 MLS Number: RSPB73579KC

**Location:** Belize District **Lot size:** 8,000.00

Discover the perfect spot to build your dream home on this 889.05 Square Yards canal-front lot, just 0.5 miles from San Pedro Town. The lot is conveniently located near the boat yard and offers road access, along with utilities such as electricity, water, Wi-Fi, and cable already in place. Whether you're looking to create a serene family home or a private island retreat, this lot offers everything you need to get started. With canal access right at your doorstep, you'll have the opportunity to enjoy waterfront activities and a relaxed island lifestyle, all while being just minutes away from town.