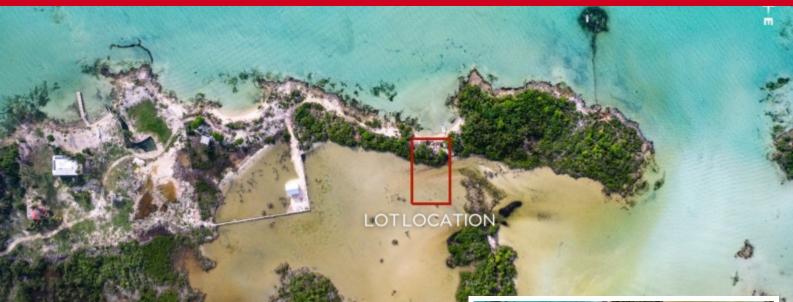

## Parcel 10963 Ambergris Bay Secret Beach

**Price:** SOLD **Location:** Belize District MLS Number: P.10963.JM Lot size: 7,164.00 Sq Ft

Own a piece of a Secret beach cove With Low Seller FinancingLooking for the perfect beachfront property? Parcel 10963 offers a unique chance to own a piece of paradise on the stunning Ambergris Bay, just 1 mile south of the main and vibrant Secret Beach area. This exclusive property features 69 feet of sandy beachfront, extending 100 feet deep on the north border, 115 feet on the south, and 67 feet along the back with a total square footage of 7,164 Sq. Ft.Accessible only by boat, it's a quick 20-minute ride from downtown San Pedro or a 5-minute trip to the main Secret Beach area. The crystal-clear waters and sargassum-free shoreline make this a prime location for future development or a peaceful retreat. With the area already attracting off-grid home developments, you're joining a growing community. Plus, with incredibly low seller financing available, owning this prime beachfront property has never been easier. Don't miss out on this rare opportunity—contact us today for the financing information. Read more on our website