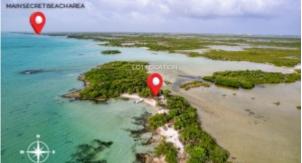

## Parcel 10963 Ambergris Bay Secret Beach

**Price:** SOLD **Location:** Belize District MLS Number: P.10963.JM Lot size: 7,164.00 Sq Ft

Own a piece of a Secret beach cove With Low Seller FinancingLooking for the perfect beachfront property? Parcel 10963 offers a unique chance to own a piece of paradise on the stunning Ambergris Bay, just 1 mile south of the main and vibrant Secret Beach area. This exclusive property features 69 feet of sandy beachfront, extending 100 feet deep on the north border, 115 feet on the south, and 67 feet along the back with a total square footage of 7,164 Sq. Ft.Accessible only by boat, it's a quick 20-minute ride from downtown San Pedro or a 5-minute trip to the main Secret Beach area. The crystal-clear waters and sargassum-free shoreline make this a prime location for future development or a peaceful retreat. With the area already attracting off-grid home developments, you're joining a growing community. Plus, with incredibly low seller financing available, owning this prime beachfront property has never been easier. Don't miss out on this rare opportunity—contact us today for the financing information. Read more on our website