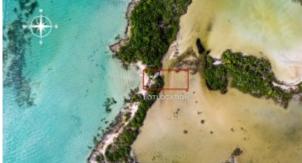

## Parcel 10963 Ambergris Bay Secret Beach

**Price:** SOLD **Location:** Belize District MLS Number: P.10963.JM Lot size: 7,164.00 Sq Ft

Own a piece of a Secret beach cove With Low Seller FinancingLooking for the perfect beachfront property? Parcel 10963 offers a unique chance to own a piece of paradise on the stunning Ambergris Bay, just 1 mile south of the main and vibrant Secret Beach area. This exclusive property features 69 feet of sandy beachfront, extending 100 feet deep on the north border, 115 feet on the south, and 67 feet along the back with a total square footage of 7,164 Sq. Ft.Accessible only by boat, it's a quick 20-minute ride from downtown San Pedro or a 5-minute trip to the main Secret Beach area. The crystal-clear waters and sargassum-free shoreline make this a prime location for future development or a peaceful retreat. With the area already attracting off-grid home developments, you're joining a growing community. Plus, with incredibly low seller financing available, owning this prime beachfront property has never been easier. Don't miss out on this rare opportunity—contact us today for the financing information. Read more on our website