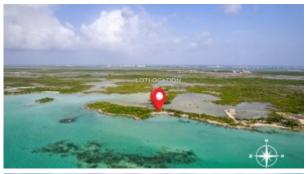

## Parcel 10963 Ambergris Bay Secret Beach

**Price:** SOLD **Location:** Belize District MLS Number: P.10963.JM Lot size: 7,164.00 Sq Ft

Own a piece of a Secret beach cove With Low Seller FinancingLooking for the perfect beachfront property? Parcel 10963 offers a unique chance to own a piece of paradise on the stunning Ambergris Bay, just 1 mile south of the main and vibrant Secret Beach area. This exclusive property features 69 feet of sandy beachfront, extending 100 feet deep on the north border, 115 feet on the south, and 67 feet along the back with a total square footage of 7,164 Sq. Ft.Accessible only by boat, it's a quick 20-minute ride from downtown San Pedro or a 5-minute trip to the main Secret Beach area. The crystal-clear waters and sargassum-free shoreline make this a prime location for future development or a peaceful retreat. With the area already attracting off-grid home developments, you're joining a growing community. Plus, with incredibly low seller financing available, owning this prime beachfront property has never been easier. Don't miss out on this rare opportunity—contact us today for the financing information. Read more on our website