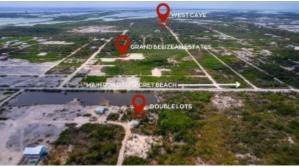

## Palmaya Woods, Secret Beach Area, San Pedro Town Belize

**Price:** USD 90,000 MLS Number: P.10238/39.IM Location: Belize District Lot size: 19,667.00 Sq Ft

NOW OFFERING SELLER FINANCING - REACH OUT FOR DETAILS ON FINANCINGWelcome to Palmaya Woods, a hidden gem within the Secret Beach area. The area only has 167 lots, including 151 at 6,000 sq.ft and 16 at 10,000 sq.ft, this is an exclusive enclave. Two of these lots, uniquely positioned on corners with pond access, are now available.Located just north of the road between Wapo's and Roadkill Bar, Palmaya Woods offers tranquility within reach of the main Secret Beach area in a short 5-8 minute drive, or a 15-minute ride to the east side. Parcel 10238 and 10239 stand out as prime residential properties. Parcel 10238 spans 9,513 sq.ft, while parcel 10239 boasts 10,044 sq.ft, totaling 19,557 sq.ft, just under half an acre. These lots are not only larger than most in the area but also boast solid, partially cleared terrain with notable elevation. Priced at \$45,000 USD each, or \$90,000 USD combined, these lots offer exceptional value at \$5.50 per sq.ft. Comparable properties are scarce at this price point. Financing is available. Furthermore. both Read more on our website