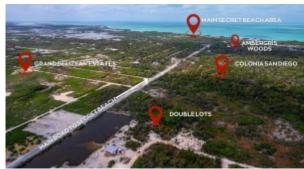

## Palmaya Woods, Secret Beach Area, San Pedro Town Belize

**Price:** USD 90,000 MLS Number: P.10238/39.IM Location: Belize District Lot size: 19,667.00 Sq Ft

NOW OFFERING SELLER FINANCING - REACH OUT FOR DETAILS ON FINANCINGWelcome to Palmaya Woods, a hidden gem within the Secret Beach area. The area only has 167 lots, including 151 at 6,000 sq.ft and 16 at 10,000 sq.ft, this is an exclusive enclave. Two of these lots, uniquely positioned on corners with pond access, are now available.Located just north of the road between Wapo's and Roadkill Bar, Palmaya Woods offers tranquility within reach of the main Secret Beach area in a short 5-8 minute drive, or a 15-minute ride to the east side. Parcel 10238 and 10239 stand out as prime residential properties. Parcel 10238 spans 9,513 sq.ft, while parcel 10239 boasts 10,044 sq.ft, totaling 19,557 sq.ft, just under half an acre. These lots are not only larger than most in the area but also boast solid, partially cleared terrain with notable elevation. Priced at \$45,000 USD each, or \$90,000 USD combined, these lots offer exceptional value at \$5.50 per sq.ft. Comparable properties are scarce at this price point. Financing is available. Furthermore. both Read more on our website