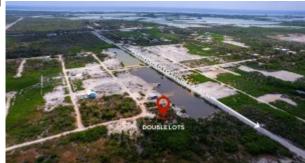

## Palmaya Woods, Secret Beach Area, San Pedro Town Belize

**Price:** USD 90,000 MLS Number: P.10238/39.IM Location: Belize District Lot size: 19,667.00 Sq Ft

NOW OFFERING SELLER FINANCING - REACH OUT FOR DETAILS ON FINANCINGWelcome to Palmaya Woods, a hidden gem within the Secret Beach area. The area only has 167 lots, including 151 at 6,000 sq.ft and 16 at 10,000 sq.ft, this is an exclusive enclave. Two of these lots, uniquely positioned on corners with pond access, are now available.Located just north of the road between Wapo's and Roadkill Bar, Palmaya Woods offers tranquility within reach of the main Secret Beach area in a short 5-8 minute drive, or a 15-minute ride to the east side. Parcel 10238 and 10239 stand out as prime residential properties. Parcel 10238 spans 9,513 sq.ft, while parcel 10239 boasts 10,044 sq.ft, totaling 19,557 sq.ft, just under half an acre. These lots are not only larger than most in the area but also boast solid, partially cleared terrain with notable elevation. Priced at \$45,000 USD each, or \$90,000 USD combined, these lots offer exceptional value at \$5.50 per sq.ft. Comparable properties are scarce at this price point. Financing is available. Furthermore. both Read more on our website