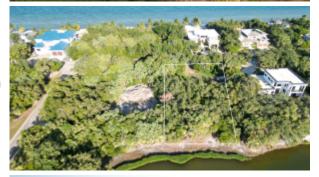

## Naia Beachside Road

Price: USD 398,000 MLS Number: L1014
Location: Stann Creek District Lot size: 0.55 Acre

Come step into your dream. Sunset views over the water and steps to the beach in one of the most exclusive and thoughtfully designed, award winning, luxury resort communities in the country. This .55 acre lot offers lush forestry, water front, beach access, and privacy. Living in this community will allow you access to the stunning spa, pool, restaurants, gym and yoga center. Find yourself in the midst of peaceful ambience and inspired to build your dream home in a community you will never want to leave.