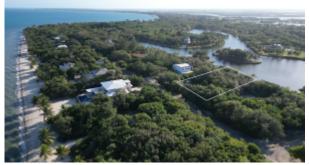

## Naia Beachside Road

Price: USD 398,000 MLS Number: L1014
Location: Stann Creek District Lot size: 0.55 Acre

Come step into your dream. Sunset views over the water and steps to the beach in one of the most exclusive and thoughtfully designed, award winning, luxury resort communities in the country. This .55 acre lot offers lush forestry, water front, beach access, and privacy. Living in this community will allow you access to the stunning spa, pool, restaurants, gym and yoga center. Find yourself in the midst of peaceful ambience and inspired to build your dream home in a community you will never want to leave.