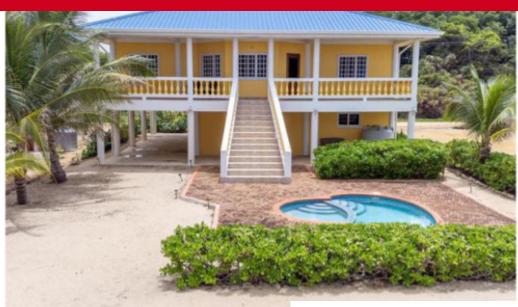

## Lot 48 Phase 2 Sittee Point

Price: USD 749,900 MLS Number: H2318

Location: Stann Creek District

**Bedrooms:** 4

This Ocean Front Home is a MUST SEE!This beautiful home in Phase 2 Sittee Point boasts 4 bedrooms, 3 full bath and approximately 2000 square feet of living space inside plus the beautiful covered veranda looking out over the plunge pool, beautiful beach sand and the ocean. The open concept living, dining and kitchen area coupled with the large walk in pantry make this property an entertainers dream. This property is immaculate and shows pride of ownership throughout making it a move in ready home with most furnishings and appliances included. The artwork and vehicle are also negotiable.