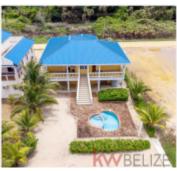

## Lot 48 Phase 2 Sittee Point

Price: USD 749,900 MLS Number: H2318

Location: Stann Creek District

**Bedrooms:** 4

This Ocean Front Home is a MUST SEE!This beautiful home in Phase 2 Sittee Point boasts 4 bedrooms, 3 full bath and approximately 2000 square feet of living space inside plus the beautiful covered veranda looking out over the plunge pool, beautiful beach sand and the ocean. The open concept living, dining and kitchen area coupled with the large walk in pantry make this property an entertainers dream. This property is immaculate and shows pride of ownership throughout making it a move in ready home with most furnishings and appliances included. The artwork and vehicle are also negotiable.