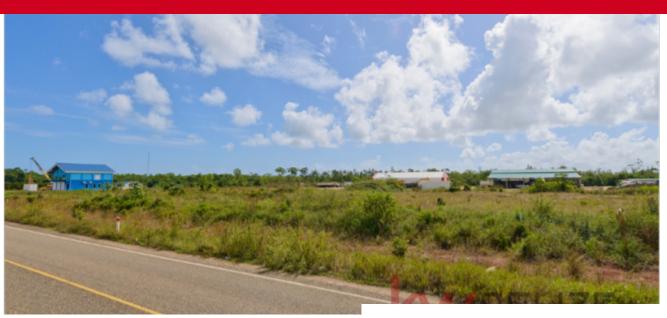

## Lot 4 Junction of Hopkins Road and Southern Highway

**Price:** USD 49,900 **MLS Number:** Lot 4 Royale

**Location:** Stann Creek District **Lot size:** 1.60 Acre

Join "The Junction" community today! This large size lot has a perfect location on a busy highway, close to a bus stop. Zoned commercial/residential the options are endless! Located at the the junction of the Southern highway and the Hopkins Highway, this 1.6 acre parcel perfect for your business. This lot has been cleared and will require very little fill to be ready to build. With over 250' of road frontage this property is a must see! Join the thriving junction community which currently houses an Ambulance/Fire service, a Gas station, a Hardware store, a Construction company, a welding and fabrication shop and a mechanic shop. Property Features:

Power to the property line

High speed internet available

Minutes to Hopkins or Sittee River village

Amazing access and road frontage for advertising

A short drive to Bocawina or Cockscomb wildlife parks for hiking, ziplining and waterfall day trips. Contact us to book your property tour today!