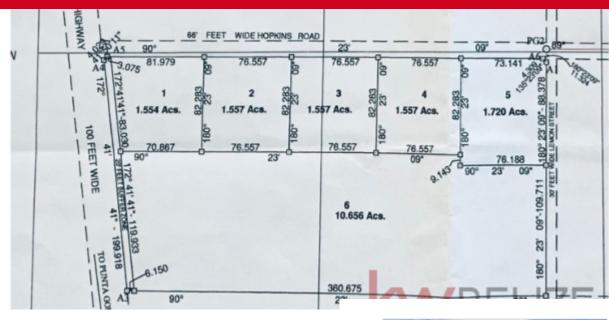

### L2317 Lot 2 Junction of Southern Hwy & Hopkins Road

Price: USD 49,900 Location: Stann Creek District MLS Number: Lot 2 Royale Lot size: 1.60 Acre

This large size lot has a perfect location on a busy highway, close to a bus stop. Zoned commercial/residential the options are endless! Located at the the junction of the Southern highway and the Hopkins Highway, this 1.6 acre parcel perfect for your business. This lot has been cleared and will require very little fill to be ready to build. With over 250' of road frontage this property is a must see! Join the thriving junction community which currently houses an Ambulance/Fire service, a Gas station, a Hardware store, a Construction company, a welding and fabrication shop and a mechanic shop. Join the 'Junction' today!Property Features: • Power to the property line • High speed internet available • Minutes to Hopkins or Sittee River village • Amazing access and road frontage for advertising • A short drive to Bocawina or Cockscomb wildlife parks for hiking, ziplining and waterfall day trips.Contact us to book your property tour today!