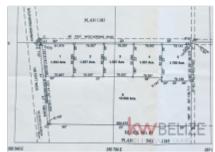

## L2316 Lot 4 Junction of Hopkins Road and Southern Highway

**Price:** USD 49,900 **MLS Number:** Lot 4 Royale

**Location:** Stann Creek District **Lot size:** 1.60 Acre

Join "The Junction" community today! This large size lot has a perfect location on a busy highway, close to a bus stop. Zoned commercial/residential the options are endless! Located at the the junction of the Southern highway and the Hopkins Highway, this 1.6 acre parcel perfect for your business. This lot has been cleared and will require very little fill to be ready to build. With over 250' of road frontage this property is a must see! Join the thriving junction community which currently houses an Ambulance/Fire service, a Gas station, a Hardware store, a Construction company, a welding and fabrication shop and a mechanic shop. Property Features: