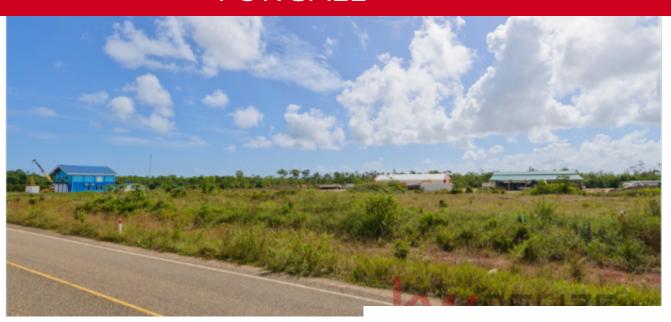

## L2316 Lot 4 Junction of Hopkins Road and Southern Highway

**Price:** USD 49,900 **MLS Number:** Lot 4 Royale

**Location:** Stann Creek District **Lot size:** 1.60 Acre

Join "The Junction" community today! This large size lot has a perfect location on a busy highway, close to a bus stop. Zoned commercial/residential the options are endless! Located at the the junction of the Southern highway and the Hopkins Highway, this 1.6 acre parcel perfect for your business. This lot has been cleared and will require very little fill to be ready to build. With over 250' of road frontage this property is a must see! Join the thriving junction community which currently houses an Ambulance/Fire service, a Gas station, a Hardware store, a Construction company, a welding and fabrication shop and a mechanic shop. Property Features:

Power to the property line

High speed internet available

Minutes to Hopkins or Sittee River village

Amazing access and road frontage for advertising

A short drive to Bocawina or Cockscomb wildlife parks for hiking, ziplining and waterfall day trips. Contact us to book your property tour today!