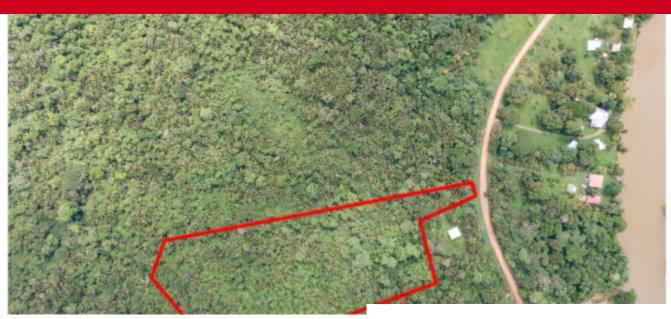

## L2312 Block 2 Sittee River Road

**Price:** USD 129,995 **MLS Number:** 7.79 Acres SitR

**Location:** Stann Creek District **Lot size:** 7.79 Acre

Here is the opportunity to own 7.79 acres of untouched, lush fertile ground. Have the feeling of living in the jungle, only minutes from amenities. This property backs onto Boom Creek so you have a year round water feature in your back yard! Property Features: •7.79 Acres of land • Natural state ready for development • Weekly garbage pickup available. • Power to the property line • Water to the property line • A short drive to Bocawina or Cockscomb wildlife parks for hiking, ziplining and waterfall day trips.Contact us today to book your property tour!