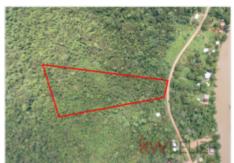

## L2311 Block 3 Sittee River Road

**Price:** USD 139,900 **MLS Number:** 9 Acres SR

**Location:** Stann Creek District **Lot size:** 9.00 Acre

Dont miss this opportunity to own 9 acres of untouched land less than a mile from Hopkins! This property has power and water at the roadside, ready for construction. A stones throw away is the Sittee River, and at the back of the 9 acres is Boom Creek. This truly is a nature lovers paradise! Property Features: • Power to the property line • Water to the property line • High speed internet available • Minutes to Hopkins or Sittee River village • A short drive to Bocawina or Cockscomb wildlife parks for hiking, ziplining and waterfall day trips.