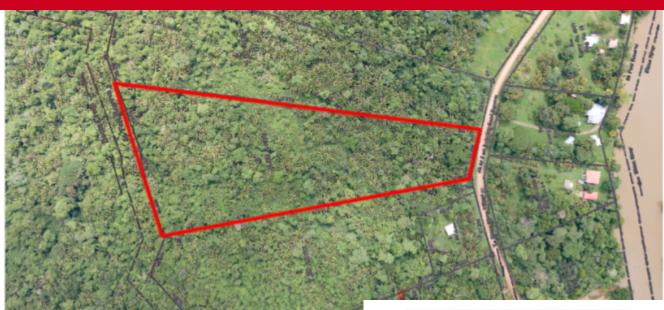

## L2311 Block 3 Sittee River Road

**Price:** USD 139,900 **MLS Number:** 9 Acres SR

**Location:** Stann Creek District **Lot size:** 9.00 Acre

Dont miss this opportunity to own 9 acres of untouched land less than a mile from Hopkins! This property has power and water at the roadside, ready for construction. A stones throw away is the Sittee River, and at the back of the 9 acres is Boom Creek. This truly is a nature lovers paradise! Property Features: • Power to the property line • Water to the property line • High speed internet available • Minutes to Hopkins or Sittee River village • A short drive to Bocawina or Cockscomb wildlife parks for hiking, ziplining and waterfall day trips.