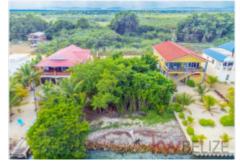

## L2310 Lot 51 Phase 2 Sittee Point

Price: SOLD Location: Stann Creek District MLS Number: CF Lot 51 Ph 2 Lot size: 6,000.00 Sq Ft

Oceanfront Living minutes from town!This oceanfront lot sits in Phase 2 of the much sought after Sittee Point Development. Walking distance to the hotel zone and a short bike ride to Hopkins village, this lot is the perfect location to build your dream home or for an investment opportunity to build a rental property / vacation home. Property Features: • Power to the property line • Water to the property line • High speed internet available in the area • Oceanfront • A short drive to Bocawina or Cockscomb wildlife parks for hiking, ziplining and waterfall day trips.Contact us today to find out more about this property!