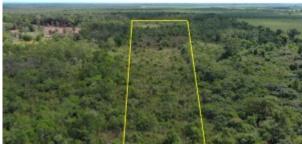

## Hope Creek

Price: USD 65,000 Location: Stann Creek District MLS Number: L4003~JA Lot size: 15.46 Acre

Keller Williams Belize if proud to offer this wonderfully located 15.46 acres of land located just off the Hummingbird Highway in the Hope Creek Village and just 2 minutes from the Southern Highway junction and 2 minutes to Coastal Highway. The property has easy access to power, a shallow well and there is already a 40' wide road going from the highway to the land. This parcel would be perfect for a home or farm. The land measures approx 2,200ft x 300ft.