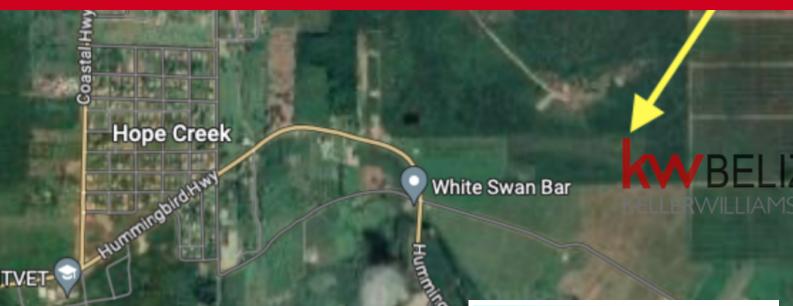

## Hope Creek

Price: USD 65,000 Location: Stann Creek District MLS Number: L4003~JA Lot size: 15.46 Acre

Keller Williams Belize if proud to offer this wonderfully located 15.46 acres of land located just off the Hummingbird Highway in the Hope Creek Village and just 2 minutes from the Southern Highway junction and 2 minutes to Coastal Highway. The property has easy access to power, a shallow well and there is already a 40' wide road going from the highway to the land. This parcel would be perfect for a home or farm. The land measures approx 2,200ft x 300ft.