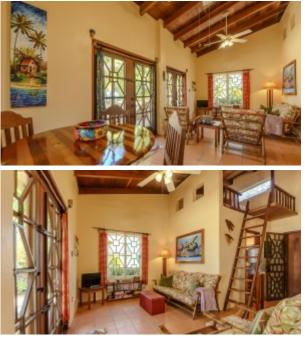

## HL2320 Lot 26 and 38 Phase 1 Sittee Point

Price: USD 749,000Location: Stann Creek DistrictBedrooms: 2

MLS Number: HL2320 Lot size: 13,750.00 Sq Ft Built up size: 1,300.00 Sq Ft

This amazing property package is priced to sell and includes a stunning beachfront home AND a cleared and filled beach view lot directly across the street. This fully furnished 1300 sqft home has a unique design offering owners the option to rent rooms or use the entire property for themselves. The back building houses 2 bedrooms and 2 full bathrooms. Each bedroom is set up as an owners suite and has a full bathroom with beautiful tiled showers. The beachfront building contains the kitchen, living area, dining area, storage and a half bathroom. The bonus loft space is set up as a third bedroom with a queen size bed and beautiful custom made stain glass windows. The oversized deck offers ample space to entertain or just to simply relax with a good book at the beach. This home is mere steps from the sea and is truly an oasis. This home is move in ready and includes extra bonuses like snorkel gear, paddle boards fishing rads hammasks a nortable PPO grill and Read more on our website