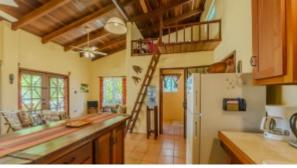

## HL2320 Lot 26 and 38 Phase 1 Sittee Point

Price: USD 749,000Location: Stann Creek DistrictBedrooms: 2

MLS Number: HL2320 Lot size: 13,750.00 Sq Ft Built up size: 1,300.00 Sq Ft

This amazing property package is priced to sell and includes a stunning beachfront home AND a cleared and filled beach view lot directly across the street. This fully furnished 1300 sqft home has a unique design offering owners the option to rent rooms or use the entire property for themselves. The back building houses 2 bedrooms and 2 full bathrooms. Each bedroom is set up as an owners suite and has a full bathroom with beautiful tiled showers. The beachfront building contains the kitchen, living area, dining area, storage and a half bathroom. The bonus loft space is set up as a third bedroom with a queen size bed and beautiful custom made stain glass windows. The oversized deck offers ample space to entertain or just to simply relax with a good book at the beach. This home is mere steps from the sea and is truly an oasis. This home is move in ready and includes extra bonuses like snorkel gear, paddle boards fishing rads hammasks a nortable PPO grill and Read more on our website