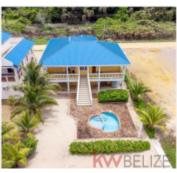

## H2318 Lot 48 Phase 2 Sittee Point

Price: USD 749,900 MLS Number: H2318

Location: Stann Creek District

**Bedrooms:** 4

This Ocean Front Home is a MUST SEE!This beautiful home in Phase 2 Sittee Point boasts 4 bedrooms, 3 full bath and approximately 2000 square feet of living space inside plus the beautiful covered veranda looking out over the plunge pool, beautiful beach sand and the ocean. The open concept living, dining and kitchen area coupled with the large walk in pantry make this property an entertainers dream. This property is immaculate and shows pride of ownership throughout making it a move in ready home with most furnishings and appliances included. The artwork and vehicle are also negotiable.