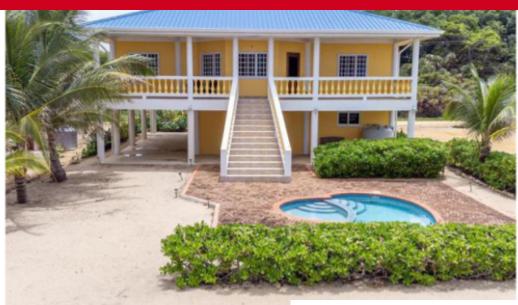

## H2318 Lot 48 Phase 2 Sittee Point

Price: USD 749,900 MLS Number: H2318

Location: Stann Creek District

**Bedrooms:** 4

This Ocean Front Home is a MUST SEE!This beautiful home in Phase 2 Sittee Point boasts 4 bedrooms, 3 full bath and approximately 2000 square feet of living space inside plus the beautiful covered veranda looking out over the plunge pool, beautiful beach sand and the ocean. The open concept living, dining and kitchen area coupled with the large walk in pantry make this property an entertainers dream. This property is immaculate and shows pride of ownership throughout making it a move in ready home with most furnishings and appliances included. The artwork and vehicle are also negotiable.