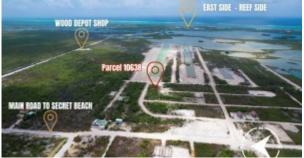

## Grand Mayan Estates Parcel 10638

Price: USD 55,000 Location: Belize District MLS Number: P.10638.GME.JM Lot size: 9,301.00 Sq Ft

Oversized 9,300 Sq Ft Parcel in Grand Mayan Estates – Secret Beach Area – \$55,000 USD with Seller FinancingLooking for affordable land near Secret Beach, Ambergris Caye? Parcel 10638 in the Grand Mayan Estates is a standout opportunity—priced at just \$55,000 USD with attractive seller financing available. This oversized lot measures a generous 9,301 square feet—ideal for a mid-size family compound, rental development, or long-term investment. The dimensions are as follows:\* 121 ft (north side)\* 75 ft (west side)\* 56 ft (south side)\* 99 ft (east side)Drone footage taken in early June—right after the first major rains of the season—shows dry conditions and solid road access, a rare feature in the Secret Beach region during the rainy months.Key Features:\* Lot Size: 9,301 sq ft (larger than standard Secret Beach lots)\* Location: Grand Mayan Estates, 4 miles north and 2 miles west of San Pedro Town\* Distance to Secret Beach: 1.5 miles east of the main beach access\* Road Access: Solid and dry, even during rainy season\* Topography: Higher elevation, drier terrain\* Utilities: Area supported by off-grid