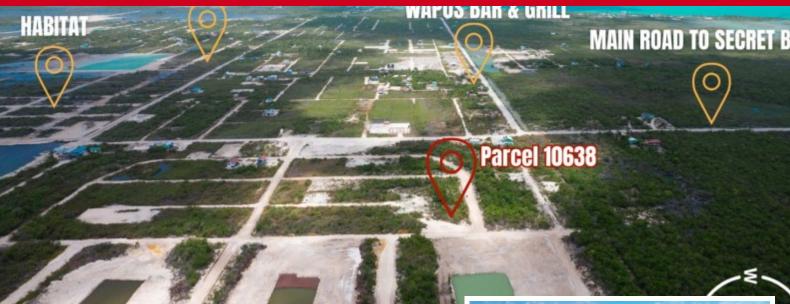

## Grand Mayan Estates Parcel 10638

Price: USD 55,000 Location: Belize District MLS Number: P.10638.GME.JM Lot size: 9,301.00 Sq Ft

Oversized 9,300 Sq Ft Parcel in Grand Mayan Estates – Secret Beach Area – \$55,000 USD with Seller FinancingLooking for affordable land near Secret Beach, Ambergris Caye? Parcel 10638 in the Grand Mayan Estates is a standout opportunity—priced at just \$55,000 USD with attractive seller financing available. This oversized lot measures a generous 9,301 square feet—ideal for a mid-size family compound, rental development, or long-term investment. The dimensions are as follows:\* 121 ft (north side)\* 75 ft (west side)\* 56 ft (south side)\* 99 ft (east side)Drone footage taken in early June—right after the first major rains of the season—shows dry conditions and solid road access, a rare feature in the Secret Beach region during the rainy months.Key Features:\* Lot Size: 9,301 sq ft (larger than standard Secret Beach lots)\* Location: Grand Mayan Estates, 4 miles north and 2 miles west of San Pedro Town\* Distance to Secret Beach: 1.5 miles east of the main beach access\* Road Access: Solid and dry, even during rainy season\* Topography: Higher elevation, drier terrain\* Utilities: Area supported by off-grid