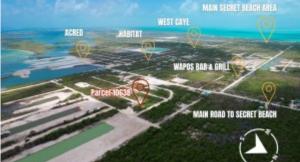

## Grand Mayan Estates Parcel 10638

Price: USD 55,000 Location: Belize District MLS Number: P.10638.GME.JM Lot size: 9,301.00 Sq Ft

Oversized 9,300 Sq Ft Parcel in Grand Mayan Estates – Secret Beach Area – \$55,000 USD with Seller FinancingLooking for affordable land near Secret Beach, Ambergris Caye? Parcel 10638 in the Grand Mayan Estates is a standout opportunity—priced at just \$55,000 USD with attractive seller financing available. This oversized lot measures a generous 9,301 square feet—ideal for a mid-size family compound, rental development, or long-term investment. The dimensions are as follows:\* 121 ft (north side)\* 75 ft (west side)\* 56 ft (south side)\* 99 ft (east side)Drone footage taken in early June—right after the first major rains of the season—shows dry conditions and solid road access, a rare feature in the Secret Beach region during the rainy months.Key Features:\* Lot Size: 9,301 sq ft (larger than standard Secret Beach lots)\* Location: Grand Mayan Estates, 4 miles north and 2 miles west of San Pedro Town\* Distance to Secret Beach: 1.5 miles east of the main beach access\* Road Access: Solid and dry, even during rainy season\* Topography: Higher elevation, drier terrain\* Utilities: Area supported by off-grid