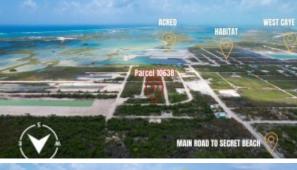

## Grand Mayan Estates Parcel 10638

Price: USD 55,000 Location: Belize District MLS Number: P.10638.GME.JM Lot size: 9,301.00 Sq Ft

Oversized 9,300 Sq Ft Parcel in Grand Mayan Estates – Secret Beach Area – \$55,000 USD with Seller FinancingLooking for affordable land near Secret Beach, Ambergris Caye? Parcel 10638 in the Grand Mayan Estates is a standout opportunity—priced at just \$55,000 USD with attractive seller financing available. This oversized lot measures a generous 9,301 square feet—ideal for a mid-size family compound, rental development, or long-term investment. The dimensions are as follows:\* 121 ft (north side)\* 75 ft (west side)\* 56 ft (south side)\* 99 ft (east side)Drone footage taken in early June—right after the first major rains of the season—shows dry conditions and solid road access, a rare feature in the Secret Beach region during the rainy months.Key Features:\* Lot Size: 9,301 sq ft (larger than standard Secret Beach lots)\* Location: Grand Mayan Estates, 4 miles north and 2 miles west of San Pedro Town\* Distance to Secret Beach: 1.5 miles east of the main beach access\* Road Access: Solid and dry, even during rainy season\* Topography: Higher elevation, drier terrain\* Utilities: Area supported by off-grid