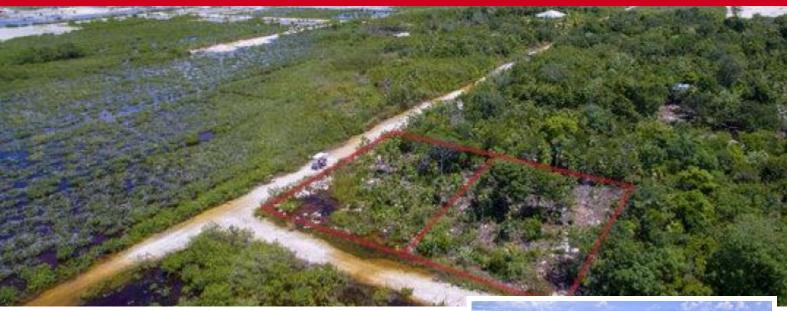

## Grand Belizean Estates 7620 and 7621

Price: SOLD MLS Number: RSPB7P7621KC

**Location:** Belize District **Lot size:** 73.00 Sq Ft

Grand Belizean Estates, located 4.5 miles north of San Pedro Town, is a rapidly expanding off-grid community with all roads leading to the well-known Secret Beach. We are pleased to present two ready-to-sell lots. Parcels 7621 and 7620 are ready for construction. Each lot is over 5000 square feet, and if you decide to invest as a pair, the possibilities for what you could build here are limitless. End lots opposite a large communal area and only a 5-minute drive to the coastline of Secret Beach make this an excellent investment for future build or flip, commercial building or family. Please contact me as soon as possible for more information!