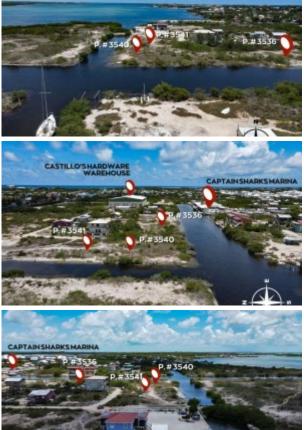

## Castillos Warehouse Road

Price: SOLD Location: Belize District MLS Number: BiminiSunset3540 Lot size: 8,017.00 Sq Ft

Looking for the perfect canal access property that will offer you accessibility and low purchase & development cost to build your dream home? Well, I got the property for you!From this corner property you can enjoy beautiful sunset views while being a 15 minute drive to the town's core. You can also be a 25 minute boat ride to the Secret beach area or a 10 minute access to the reef side, offering the best of both worlds.Parcel 3540 is located in the DFC area which is located 1.5 miles southwest of san pedro town. These lots offer solid road access & electricity access (no water access yet). The area boast solid ground access (take a look at the pictures that show it)This corner and side canal access lots are newly listed in the market and offer a square footage space of 8,017 sq.ft for parcel 3540 & 4,997 sq. ft. for parcel 3541 with a combined total space of 13,014 sq.ft at a price of \$180,000 USD for both or \$115,000 USD for parcel 3540 and \$65,000 USD for parcel 3541. Sellers would be more motivated to sell both together though. The quality of the property shows a solid property with good elevation from the canal