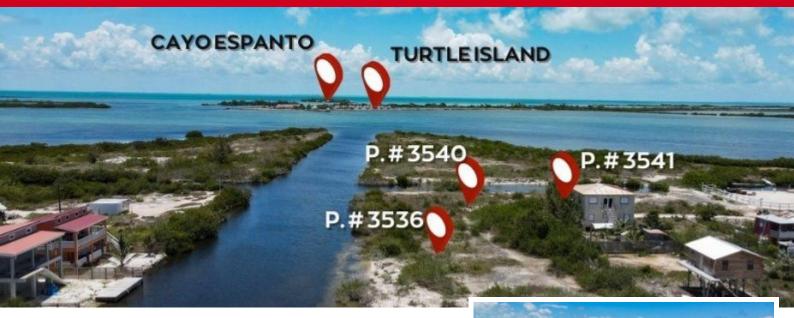

## Castillos Warehouse Road

Price: SOLD Location: Belize District MLS Number: BiminiSunset3540 Lot size: 8,017.00 Sq Ft

Looking for the perfect canal access property that will offer you accessibility and low purchase & development cost to build your dream home? Well, I got the property for you!From this corner property you can enjoy beautiful sunset views while being a 15 minute drive to the town's core. You can also be a 25 minute boat ride to the Secret beach area or a 10 minute access to the reef side, offering the best of both worlds.Parcel 3540 is located in the DFC area which is located 1.5 miles southwest of san pedro town. These lots offer solid road access & electricity access (no water access yet). The area boast solid ground access (take a look at the pictures that show it)This corner and side canal access lots are newly listed in the market and offer a square footage space of 8,017 sq.ft for parcel 3540 & 4,997 sq. ft. for parcel 3541 with a combined total space of 13,014 sq.ft at a price of \$180,000 USD for both or \$115,000 USD for parcel 3540 and \$65,000 USD for parcel 3541. Sellers would be more motivated to sell both together though. The quality of the property shows a solid property with good elevation from the canal