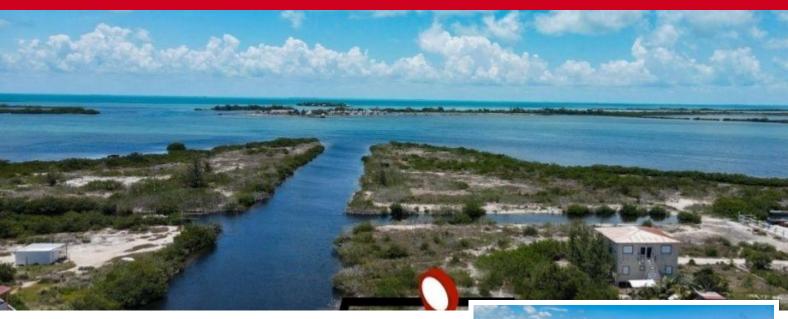

## Castillos Hardware Street

Price: SOLD MLS Number: BiminiSunset3536

Location: Belize District Lot size: 4,997.00 Sq Ft

Now UNDER CONTRACT. There is another one available for \$62,000 USD.Looking for a canal access property that's affordable and convenient? You're in luck - we've got just the spot for you!This corner & side lot offers stunning sunset views and is only a 15minute drive from town. Want to hit the beach? It's a 25-minute boat ride to Secret Beach or 10 minutes to the reef side - the best of both worlds!Meet Parcel 3536, located in the DFC area, just 1.5 miles southwest of San Pedro. These parcels have good road access and electricity (water access coming soon). Check out the solid ground in the pictures. These new listings offer plenty of space -4,997 sq. ft. for Parcel 3536 at a price of \$69,000 USD. The property has a nice elevation from the canal, a rare find. Plus, the San Pablo, DFC & Escalante area is growing fast with new paved roads getting built and secondary roads getting improved at such a rapid pace. It's a smart time to buy before everyone catches on.Don't miss this chance to be part of the San Pedro Canal access community. Ready to claim your canal-side slice of paradise?