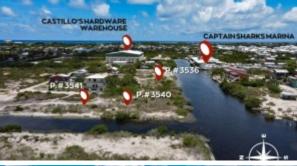

## Castillos Hardware Street

Price: SOLD MLS Number: BiminiSunset3536

Location: Belize District Lot size: 4,997.00 Sq Ft

Now UNDER CONTRACT. There is another one available for \$62,000 USD.Looking for a canal access property that's affordable and convenient? You're in luck - we've got just the spot for you!This corner & side lot offers stunning sunset views and is only a 15minute drive from town. Want to hit the beach? It's a 25-minute boat ride to Secret Beach or 10 minutes to the reef side - the best of both worlds!Meet Parcel 3536, located in the DFC area, just 1.5 miles southwest of San Pedro. These parcels have good road access and electricity (water access coming soon). Check out the solid ground in the pictures. These new listings offer plenty of space -4,997 sq. ft. for Parcel 3536 at a price of \$69,000 USD. The property has a nice elevation from the canal, a rare find. Plus, the San Pablo, DFC & Escalante area is growing fast with new paved roads getting built and secondary roads getting improved at such a rapid pace. It's a smart time to buy before everyone catches on.Don't miss this chance to be part of the San Pedro Canal access community. Ready to claim your canal-side slice of paradise?