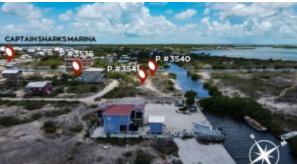

## Castillos Hardware Street

Price: SOLD MLS Number: BiminiSunset3536

Location: Belize District Lot size: 4,997.00 Sq Ft

Now UNDER CONTRACT. There is another one available for \$62,000 USD.Looking for a canal access property that's affordable and convenient? You're in luck - we've got just the spot for you!This corner & side lot offers stunning sunset views and is only a 15minute drive from town. Want to hit the beach? It's a 25-minute boat ride to Secret Beach or 10 minutes to the reef side - the best of both worlds!Meet Parcel 3536, located in the DFC area, just 1.5 miles southwest of San Pedro. These parcels have good road access and electricity (water access coming soon). Check out the solid ground in the pictures. These new listings offer plenty of space -4,997 sq. ft. for Parcel 3536 at a price of \$69,000 USD. The property has a nice elevation from the canal, a rare find. Plus, the San Pablo, DFC & Escalante area is growing fast with new paved roads getting built and secondary roads getting improved at such a rapid pace. It's a smart time to buy before everyone catches on.Don't miss this chance to be part of the San Pedro Canal access community. Ready to claim your canal-side slice of paradise?