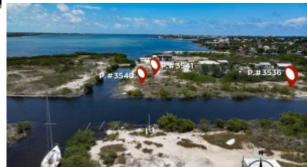

## Castillos Hardware Street

Price: SOLD MLS Number: BiminiSunset3536

Location: Belize District Lot size: 4,997.00 Sq Ft

Now UNDER CONTRACT. There is another one available for \$62,000 USD.Looking for a canal access property that's affordable and convenient? You're in luck - we've got just the spot for you!This corner & side lot offers stunning sunset views and is only a 15minute drive from town. Want to hit the beach? It's a 25-minute boat ride to Secret Beach or 10 minutes to the reef side - the best of both worlds!Meet Parcel 3536, located in the DFC area, just 1.5 miles southwest of San Pedro. These parcels have good road access and electricity (water access coming soon). Check out the solid ground in the pictures. These new listings offer plenty of space -4,997 sq. ft. for Parcel 3536 at a price of \$69,000 USD. The property has a nice elevation from the canal, a rare find. Plus, the San Pablo, DFC & Escalante area is growing fast with new paved roads getting built and secondary roads getting improved at such a rapid pace. It's a smart time to buy before everyone catches on.Don't miss this chance to be part of the San Pedro Canal access community. Ready to claim your canal-side slice of paradise?