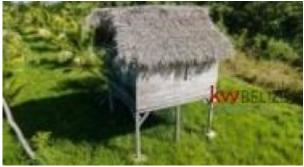

## #Big Falls Road

Price: USD 167,000 MLS Number: LEH122404BF

Location: Toledo District

This charming studio home is situated on 20 acres of land with an access entrance from Big Falls Road. There are two wooden structures on the property: one is 14 ft x 16 ft, elevated 5 ft with enclosed storage underneath, and the other is a shed made from palm leaves with a fire hearth. The first small studio features a fully functional restroom with a shower inside the house, a kitchen sink with a counter, and storage underneath. The interior of the house is adorned with varnished pine wood. Here are some key details:1. Water access is available.2. The property is approximately 1000 feet from the main highway.3. The survey boundaries are well maintained, with a barbed wire fence along the entire north and east side of the property.4. Approximately 16 acres of the property are developed and maintained. This studio home offers a breathtaking view of the Maya Mountains. Additionally, there is another small building on the property measuring 14 ft x 15 ft. A short walk further to the back along the farmers' road leads to the Big Falls River, perfect for hot days. The property boasts a variety of