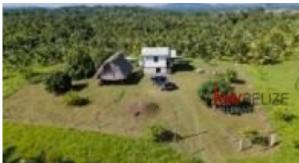

## #Big Falls Road

Price: USD 167,000 MLS Number: LEH122404BF

Location: Toledo District

This charming studio home is situated on 20 acres of land with an access entrance from Big Falls Road. There are two wooden structures on the property: one is 14 ft x 16 ft, elevated 5 ft with enclosed storage underneath, and the other is a shed made from palm leaves with a fire hearth. The first small studio features a fully functional restroom with a shower inside the house, a kitchen sink with a counter, and storage underneath. The interior of the house is adorned with varnished pine wood. Here are some key details:1. Water access is available.2. The property is approximately 1000 feet from the main highway.3. The survey boundaries are well maintained, with a barbed wire fence along the entire north and east side of the property.4. Approximately 16 acres of the property are developed and maintained. This studio home offers a breathtaking view of the Maya Mountains. Additionally, there is another small building on the property measuring 14 ft x 15 ft. A short walk further to the back along the farmers' road leads to the Big Falls River, perfect for hot days. The property boasts a variety of