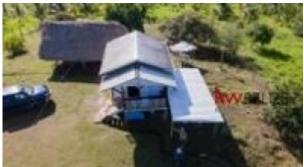

## #Big Falls Road

Price: USD 167,000 MLS Number: LEH122404BF

Location: Toledo District

This charming studio home is situated on 20 acres of land with an access entrance from Big Falls Road. There are two wooden structures on the property: one is 14 ft x 16 ft, elevated 5 ft with enclosed storage underneath, and the other is a shed made from palm leaves with a fire hearth. The first small studio features a fully functional restroom with a shower inside the house, a kitchen sink with a counter, and storage underneath. The interior of the house is adorned with varnished pine wood. Here are some key details:1. Water access is available.2. The property is approximately 1000 feet from the main highway.3. The survey boundaries are well maintained, with a barbed wire fence along the entire north and east side of the property.4. Approximately 16 acres of the property are developed and maintained. This studio home offers a breathtaking view of the Maya Mountains. Additionally, there is another small building on the property measuring 14 ft x 15 ft. A short walk further to the back along the farmers' road leads to the Big Falls River, perfect for hot days. The property boasts a variety of