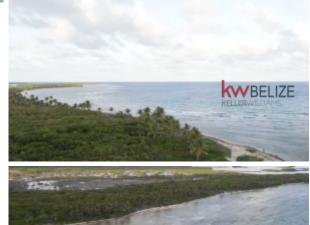

## #Belize Two Stunning Seafront Lots Robles Subdivision

Price: USD 136,000 MLS Number: L152402SP

**Location:** Belize District **Lot size:** 1.70 Acre

Indulge in the allure of just under TWO acres of stunning seafront lots 38 and 38a within the prestigious Robles Subdivision, an exquisite beachfront expanse nestled in the exclusive Robles North enclave. This remarkable offering comprises elevated, dry terrain cloaked in native vegetation, adorned with a rocky white sand beach that exemplifies coastal splendor. While accessible by road, the journey may be rugged during inclement weather, yet a 60 minute boat ride from town unveils access to the Robles area. Navigating around the reef can be a challenge as this area has the reef very close to the shoreline. Services are minimal, with only cellular connectivity assured, and provisions for water via cisterns and septic tank systems, garnering significant interest from discerning Mexican buyers. Embark on a journey to "CANCUN UNTOUCHED" and embrace the allure of untouched beauty. Situated just over 16 miles north of San Pedro Town, the Robles Subdivision is a tranquil retreat where the Barrier Reef gracefully converges with the Read more on our website