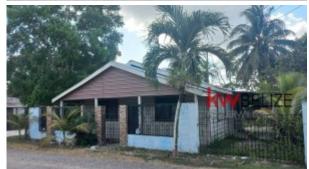

## # Belize Classic Belizean Bungalow Louisiana Farm Area

Price: USD 55,000Location: Orange Walk DistrictBedrooms: 3

MLS Number: IGH212405OW Lot size: 5,000.00 Sq Ft Built up size: 840.00 Sq Ft

This beautiful residential area is situated in-between the commercial area of Orange Walk and the renowned New River leading to the banks of the ancient Maya city of Lamanai. This beautiful home is within walking distance of primary schools, churches and playgrounds. Moreover, it is within a kilometer south of the hustle and bustle of town and all the businesses and some of the best medical services of the country, restaurants and much more, and within half of a kilometer from the main transportation outlets. The main streets in the area are paved and the area has a drainage system and street lighting. Electricity and city water are available and the neighborhood is known as a safe area. The building itself is made of wood with metal siding and has an attached storeroom in the rear northeastern corner of approximately 150 sq. ft. and a garage shed on the southern side. The main building accommodates 2 hadrooms a hathroom a Read more on our website