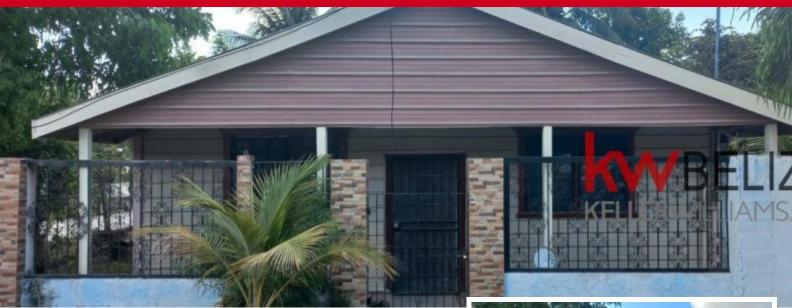

## # Belize Classic Belizean Bungalow Louisiana Farm Area

Price: USD 55,000Location: Orange Walk DistrictBedrooms: 3

MLS Number: IGH212405OW Lot size: 5,000.00 Sq Ft Built up size: 840.00 Sq Ft

This beautiful residential area is situated in-between the commercial area of Orange Walk and the renowned New River leading to the banks of the ancient Maya city of Lamanai. This beautiful home is within walking distance of primary schools, churches and playgrounds. Moreover, it is within a kilometer south of the hustle and bustle of town and all the businesses and some of the best medical services of the country, restaurants and much more, and within half of a kilometer from the main transportation outlets. The main streets in the area are paved and the area has a drainage system and street lighting. Electricity and city water are available and the neighborhood is known as a safe area. The building itself is made of wood with metal siding and has an attached storeroom in the rear northeastern corner of approximately 150 sq. ft. and a garage shed on the southern side. The main building accommodates 2 hadrooms a hathroom a Read more on our website