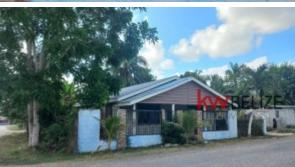

## # Belize Classic Belizean Bungalow Louisiana Farm Area

Price: USD 55,000Location: Orange Walk DistrictBedrooms: 3

MLS Number: IGH212405OW Lot size: 5,000.00 Sq Ft Built up size: 840.00 Sq Ft

This beautiful residential area is situated in-between the commercial area of Orange Walk and the renowned New River leading to the banks of the ancient Maya city of Lamanai. This beautiful home is within walking distance of primary schools, churches and playgrounds. Moreover, it is within a kilometer south of the hustle and bustle of town and all the businesses and some of the best medical services of the country, restaurants and much more, and within half of a kilometer from the main transportation outlets. The main streets in the area are paved and the area has a drainage system and street lighting. Electricity and city water are available and the neighborhood is known as a safe area. The building itself is made of wood with metal siding and has an attached storeroom in the rear northeastern corner of approximately 150 sq. ft. and a garage shed on the southern side. The main building accommodates 2 hadrooms a hathroom a Read more on our website