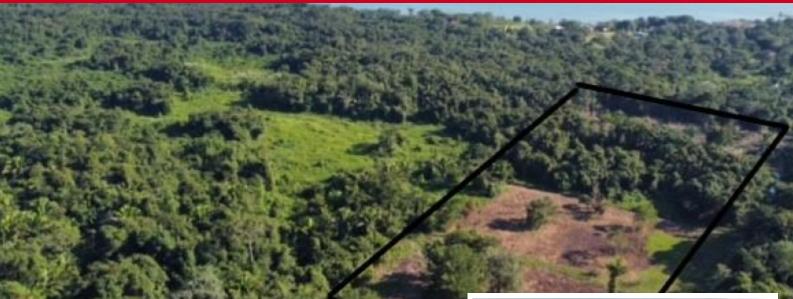

## #55 Lots Southern Highway

Price: USD 220,000 Location: Toledo District

10 acres divided into 55 lots, at this asking price it only 4k USD per lot. Money to be made here! These pretty lots are sitting next to Belize National Land in Toledo the southernmost district replete with thick jungles and wildlife, quickly raising eyebrows as a good spot to invest due to its low cost of living, laid-back seaport, lush jungle, unarguably the most diverse culture in Belize. It is no surprise, there is loads of chatter about investing in this area. The Toledo District boasts a handful of Belize's most established conservation organizations and programs, as well as a host of sustainable eco lodges. This lovely 55 lot subdivision sits in the quiet welcoming village of Cattle Landing just minutes outside of the primary town, Punta Gorda—affectionately called "PG". This location is ideal, minutes to the beach where you can fly fish or snorkel the stunning reefs, short drive to ruins, hiking, rivers, caves and right by the new Commuter airport off the main road, easy access. The lots are on high ground no need for fill like so many, with firm rich soils and national forestry surrounding you on 2 sides privacy and