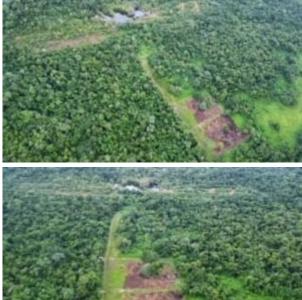

## #55 Lots Southern Highway

Price: USD 220,000 Location: Toledo District

10 acres divided into 55 lots, at this asking price it only 4k USD per lot. Money to be made here! These pretty lots are sitting next to Belize National Land in Toledo the southernmost district replete with thick jungles and wildlife, quickly raising eyebrows as a good spot to invest due to its low cost of living, laid-back seaport, lush jungle, unarguably the most diverse culture in Belize. It is no surprise, there is loads of chatter about investing in this area. The Toledo District boasts a handful of Belize's most established conservation organizations and programs, as well as a host of sustainable eco lodges. This lovely 55 lot subdivision sits in the quiet welcoming village of Cattle Landing just minutes outside of the primary town, Punta Gorda—affectionately called "PG". This location is ideal, minutes to the beach where you can fly fish or snorkel the stunning reefs, short drive to ruins, hiking, rivers, caves and right by the new Commuter airport off the main road, easy access. The lots are on high ground no need for fill like so many, with firm rich soils and national forestry surrounding you on 2 sides privacy and