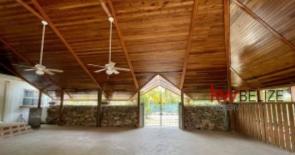

## 3 Bedroom/4 Bath home with Business Potential

Price: USD 635,000Location: Stann Creek DistrictBedrooms: 3

MLS Number: H2100 Lot size: 0.34 Acre Built up size: 3,700.00 Sq Ft

Keller Williams is pleased to announce the Exclusive Listing of this amazing 3 Bedroom/2 Bath Home with a large connected newly updated Palapa. The property has 2 titled lots with plenty of room to grow. It's centrally located on the Placencia Peninsula with Maya Beach, Naia Resort and Sirenian Bay to the north and Seine Bight to the south. Across the street is an access to the Caribbean Sea where you can walk the beach or swim in the sea.As you enter the home there is a large open living room/dining room area. Off the living room is a large master suite with a walk-in shower and large mahogany walk-in closet. There are 2 additional bedrooms and a guest bath. The kitchen is open in design and has a separate laundry with pantry. Connected to the home is a one-of-a-kind open air palapa that the provides the new owner with many opportunities either for a private home or business. On the property is also a new 16' v 70' cornert 7 An' Chinning containers that have a 27' v A7' Read more on our website