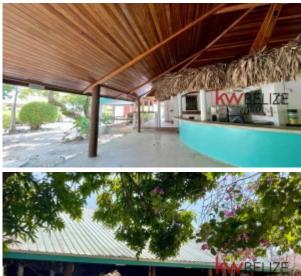

## 3 Bedroom/4 Bath home with Business Potential

Price: USD 635,000Location: Stann Creek DistrictBedrooms: 3

MLS Number: H2100 Lot size: 0.34 Acre Built up size: 3,700.00 Sq Ft

Keller Williams is pleased to announce the Exclusive Listing of this amazing 3 Bedroom/2 Bath Home with a large connected newly updated Palapa. The property has 2 titled lots with plenty of room to grow. It's centrally located on the Placencia Peninsula with Maya Beach, Naia Resort and Sirenian Bay to the north and Seine Bight to the south. Across the street is an access to the Caribbean Sea where you can walk the beach or swim in the sea.As you enter the home there is a large open living room/dining room area. Off the living room is a large master suite with a walk-in shower and large mahogany walk-in closet. There are 2 additional bedrooms and a guest bath. The kitchen is open in design and has a separate laundry with pantry. Connected to the home is a one-of-a-kind open air palapa that the provides the new owner with many opportunities either for a private home or business. On the property is also a new 16' v 70' cornert 7 An' Chinning containers that have a 27' v A7' Read more on our website