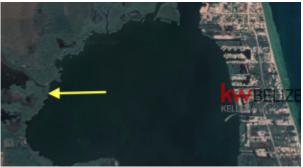

## 23 Acre Island Parcel

Price: USD 920,000 Location: Stann Creek District MLS Number: L4003 Lot size: 23.00 Acre

Almost 23 acres of land located on an island near Independence/Mango Creek and a stones throw to Placencia Peninsula. This undeveloped parcel is located close to shopping, a municipal airstrip, gas stations, village centre, and the new golf course which is currently under construction. The parcel is accessible only by water which adds to the exclusivity of the location. Call today for a private boat tour of this great development opportunity!