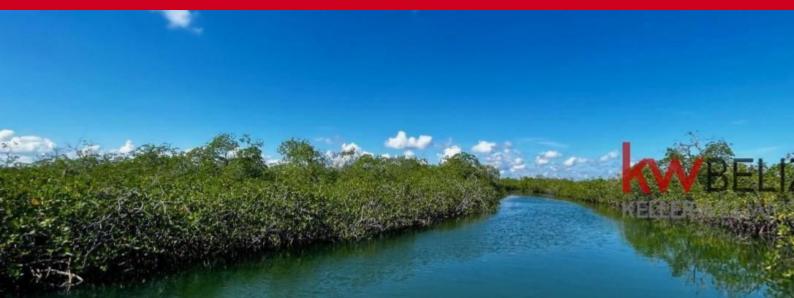

## 23 Acre Island Parcel

Price: USD 920,000 Location: Stann Creek District MLS Number: L4003 Lot size: 23.00 Acre

Almost 23 acres of land located on an island near Independence/Mango Creek and a stones throw to Placencia Peninsula. This undeveloped parcel is located close to shopping, a municipal airstrip, gas stations, village centre, and the new golf course which is currently under construction. The parcel is accessible only by water which adds to the exclusivity of the location. Call today for a private boat tour of this great development opportunity!