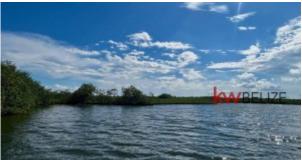

## 23 Acre Island Parcel

Price: USD 920,000 Location: Stann Creek District MLS Number: L4003 Lot size: 23.00 Acre

Almost 23 acres of land located on an island near Independence/Mango Creek and a stones throw to Placencia Peninsula. This undeveloped parcel is located close to shopping, a municipal airstrip, gas stations, village centre, and the new golf course which is currently under construction. The parcel is accessible only by water which adds to the exclusivity of the location. Call today for a private boat tour of this great development opportunity!