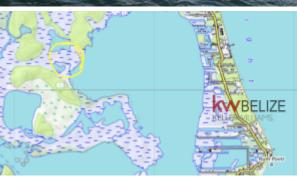

## 23 Acre Island Parcel

Price: USD 920,000 Location: Stann Creek District MLS Number: L4003 Lot size: 23.00 Acre

Almost 23 acres of land located on an island near Independence/Mango Creek and a stones throw to Placencia Peninsula. This undeveloped parcel is located close to shopping, a municipal airstrip, gas stations, village centre, and the new golf course which is currently under construction. The parcel is accessible only by water which adds to the exclusivity of the location. Call today for a private boat tour of this great development opportunity!