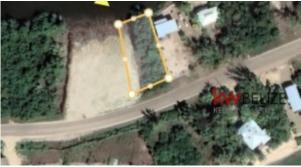

## #153 Placencia Rd

Price: SOLD MLS Number: L4002

Location: Stann Creek District

Looking for a beautiful piece of land at an excellent price, then look no further!! This raw lagoon front parcel is one of the last remaining on the peninsula at this price! The lot measures approximately 85x150 ft and is located in the quiet Plantation area. The lot has been partially cleared so you can see that little fill is required to have this parcel ready to build. Please inquire about a recent quote we received to clear, fill and install septic. The Plantation area of the peninsula is known for its close proximity to all actives Belize has to offer including Maya temples, waterfalls, hiking, cave tubing, fishing, island hopping and more. This parcel is approximately 5 minutes to the closest restaurants and shopping. Call or email Jennifer Anderson-Westby for further information.