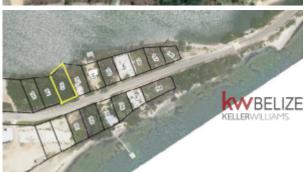

## #153 Placencia Rd

Price: SOLD MLS Number: L4002

Location: Stann Creek District

Looking for a beautiful piece of land at an excellent price, then look no further!! This raw lagoon front parcel is one of the last remaining on the peninsula at this price! The lot measures approximately 85x150 ft and is located in the quiet Plantation area. The lot has been partially cleared so you can see that little fill is required to have this parcel ready to build. Please inquire about a recent quote we received to clear, fill and install septic. The Plantation area of the peninsula is known for its close proximity to all actives Belize has to offer including Maya temples, waterfalls, hiking, cave tubing, fishing, island hopping and more. This parcel is approximately 5 minutes to the closest restaurants and shopping. Call or email Jennifer Anderson-Westby for further information.