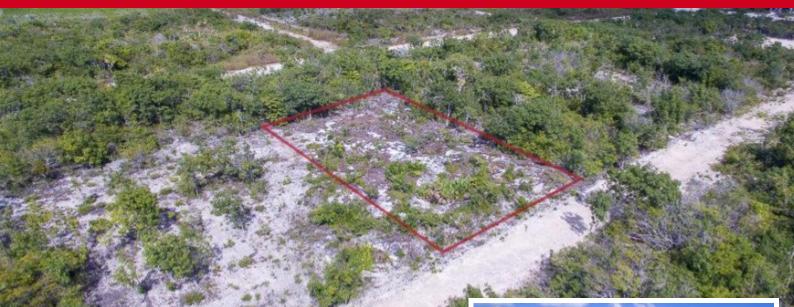

## SOLD, X2CW+JWG

Price: SOLD Location: Belize District MLS Number: RSPB7P8104JC Lot size: 543.00 Sq M

UNDER CONTRACT Only 4.5 miles northwest of San Pedro Town, in the rapidly expanding off-grid neighborhood of Grand Belizean Estates. High and dry, Parcel 8104, being 543.803 square meters is ready for construction. Traveling by golf cart takes only five minutes to reach Secret Beach on the stunning island of Ambergris Caye.