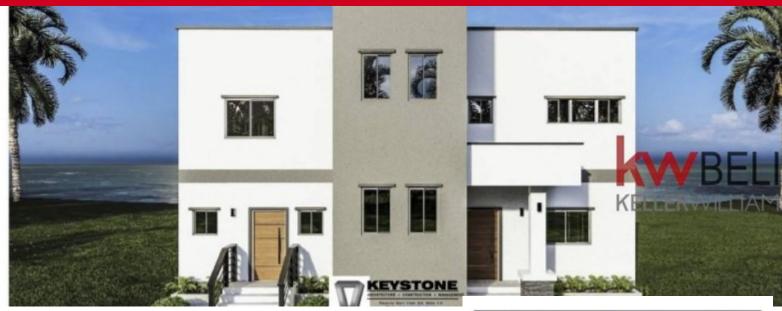

## New Construction 3/3 Luxury Beachfront Home

Price: USD 1,500,000 MLS Number: H2083
Location: Stann Creek District Lot size: 0.40 Acre

**Bedrooms:** 3 **Built up size:** 4,400.00 Sq Ft

Keller Williams Belize is pleased to announce the Exclusive listing of this New Construction 3 Bedroom/3 Bath Seafront Home in the quiet neighborhood of Caribbean Way on the Placencia Peninsula. This large .4 acre property has 84 Ft of beautiful white sand beach and is over 200 ft deep. The house is being constructed closer to the seafront leaving space on the roadside for an additional caretakers unit or rental unit. The construction is underway and is anticipated to be completed mid 2024. This gives early buyers the opportunity to chose finishes. The plan is for a 2 story home with a pool. The first floor is the main living space and will have a 1 Bedroom ensuite. The second floor will have 2 Bedrooms with Bathrooms. Both floors will have a 440 sq ft covered patio. The entire home will be built out of concrete and have a modern design. This is your opportunity to own a beautiful brand new home on the Caribbean without the headache of proparing the land and waiting ever a year Read more on our website