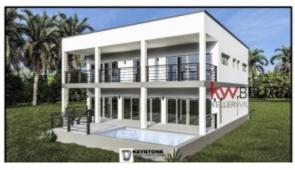

## New Construction 3/3 Luxury Beachfront Home

Price: USD 1,500,000 MLS Number: H2083
Location: Stann Creek District Lot size: 0.40 Acre

**Bedrooms:** 3 **Built up size:** 4,400.00 Sq Ft

Keller Williams Belize is pleased to announce the Exclusive listing of this New Construction 3 Bedroom/3 Bath Seafront Home in the quiet neighborhood of Caribbean Way on the Placencia Peninsula. This large .4 acre property has 84 Ft of beautiful white sand beach and is over 200 ft deep. The house is being constructed closer to the seafront leaving space on the roadside for an additional caretakers unit or rental unit. The construction is underway and is anticipated to be completed mid 2024. This gives early buyers the opportunity to chose finishes. The plan is for a 2 story home with a pool. The first floor is the main living space and will have a 1 Bedroom ensuite. The second floor will have 2 Bedrooms with Bathrooms. Both floors will have a 440 sq ft covered patio. The entire home will be built out of concrete and have a modern design. This is your opportunity to own a beautiful brand new home on the Caribbean without the headache of proparing the land and waiting ever a year Read more on our website