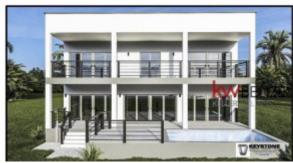

## New Construction 3/3 Luxury Beachfront Home

Price: USD 1,500,000 MLS Number: H2083
Location: Stann Creek District Lot size: 0.40 Acre

**Bedrooms:** 3 **Built up size:** 4,400.00 Sq Ft

Keller Williams Belize is pleased to announce the Exclusive listing of this New Construction 3 Bedroom/3 Bath Seafront Home in the quiet neighborhood of Caribbean Way on the Placencia Peninsula. This large .4 acre property has 84 Ft of beautiful white sand beach and is over 200 ft deep. The house is being constructed closer to the seafront leaving space on the roadside for an additional caretakers unit or rental unit. The construction is underway and is anticipated to be completed mid 2024. This gives early buyers the opportunity to chose finishes. The plan is for a 2 story home with a pool. The first floor is the main living space and will have a 1 Bedroom ensuite. The second floor will have 2 Bedrooms with Bathrooms. Both floors will have a 440 sq ft covered patio. The entire home will be built out of concrete and have a modern design. This is your opportunity to own a beautiful brand new home on the Caribbean without the headache of proparing the land and waiting ever a year Read more on our website