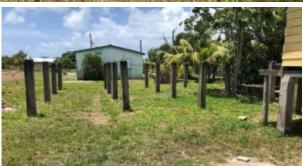

## #Malacate

Price: SOLD MLS Number: H1006a **Location:** Stann Creek District Lot size: 0.15 Acre

Bedrooms: 2

Located in the up and coming popular area of Malacate, a 10 minute boat ride to Placencia and just minutes to the Malacate Beach and home of the Port of Big Creek the leading port in all of Belize. The lot is 65 x 100, has a small wooden home built on concrete post and beam, it is in need of repair but is habitable in it's current state and is occupied by a tenant. Additionally, there is concrete piers in place to build another structure, they will need evaluation to determine what can be built on them. The home is supported by a concrete septic system, power and public water. Owner financing would be considered with a very good down payment.