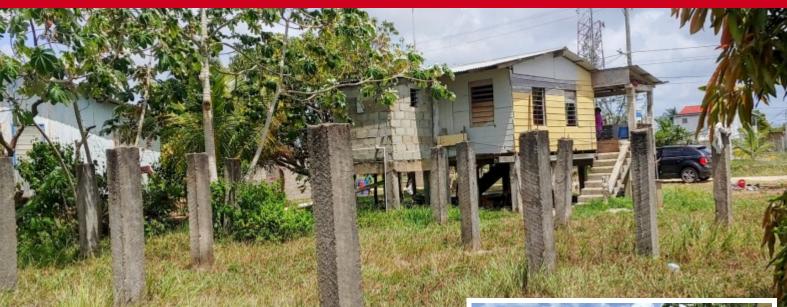

## #Malacate

Price: SOLD MLS Number: H1006a **Location:** Stann Creek District Lot size: 0.15 Acre

Bedrooms: 2

Located in the up and coming popular area of Malacate, a 10 minute boat ride to Placencia and just minutes to the Malacate Beach and home of the Port of Big Creek the leading port in all of Belize. The lot is 65 x 100, has a small wooden home built on concrete post and beam, it is in need of repair but is habitable in it's current state and is occupied by a tenant. Additionally, there is concrete piers in place to build another structure, they will need evaluation to determine what can be built on them. The home is supported by a concrete septic system, power and public water. Owner financing would be considered with a very good down payment.